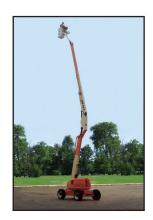

## **ELECTRICALLY INSULATED LIFTS**

information.

Bailey has developed an insulation package for most Aerial Work Platform brands consisting of a fiberglass boom assembly and a wireless or fiberoptic interface between the platform and ground controls. Our team of Professional Engineers have designed over 25 systems on boom lifts and scissor lifts.

Available on Boom Lifts in sizes 40-120 feet. Call for information on sizes for the Scissor Lifts.