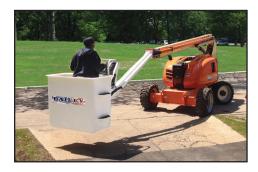

## **ELECTRICALLY INSULATED LIFTS**

information.

Bailey has developed an insulation package for most Aerial Work Platform brands consisting of a fiberglass boom assembly and a wireless or fiberoptic interface between the platform and ground controls. Our team of Professional Engineers have designed over 25 systems on boom lifts and scissor lifts.

Available on Boom Lifts in sizes 40-120 feet. Call for information on sizes for the Scissor Lifts.