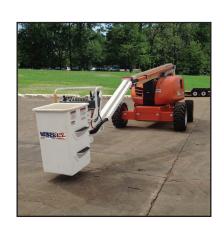

## **ELECTRICALLY INSULATED LIFTS**

information.

Bailey has developed an insulation package for most Aerial Work Platform brands consisting of a fiberglass boom assembly and a wireless or fiberoptic interface between the platform and ground controls. Our team of Professional Engineers have designed over 25 systems on boom lifts and scissor lifts.

Available on Boom Lifts in sizes 40-120 feet. Call for information on sizes for the Scissor Lifts.